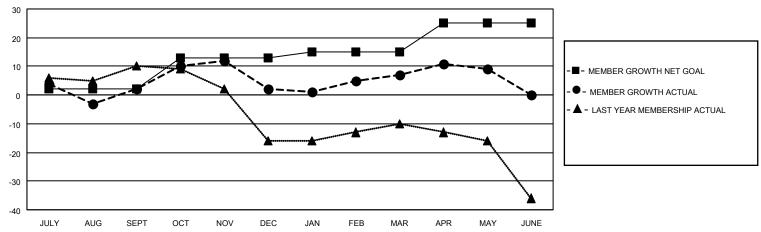

## District 14 N

| Resu | lts as | οf. | 5/3 | 1/202 | 1 |
|------|--------|-----|-----|-------|---|
|      |        |     |     |       |   |

| Clubs                 |               |           |               | Members               |                        |                         |                                                    |  |
|-----------------------|---------------|-----------|---------------|-----------------------|------------------------|-------------------------|----------------------------------------------------|--|
| RESULTS FOR 2020-2021 |               |           |               | RESULTS FOR 2020-2021 |                        |                         |                                                    |  |
| QUARTER               | NEW CLUB GOAL | NEW CLUBS | DROPPED CLUBS | QUARTER MEMB          | EER GROWTH NET<br>GOAL | MEMBER GROWTH<br>ACTUAL | DROPPED<br>MEMBERS ACTUAL<br>(including transfers) |  |
| JULY/AUG/SEPT         | 0             | 0         | 0             | JULY/AUG/SEPT         | 2                      | 20                      | 14                                                 |  |
| OCT/NOV/DEC           | 1             | 0         | 0             | OCT/NOV/DEC           | 11                     | 19                      | 18                                                 |  |
| JAN/FEB/MAR           | 0             | 0         | 0             | JAN/FEB/MAR           | 2                      | 17                      | 12                                                 |  |
| APR/MAY/JUNE          | 1             | 0         | 0             | APR/MAY/JUNE          | 10                     | 8                       | 6                                                  |  |